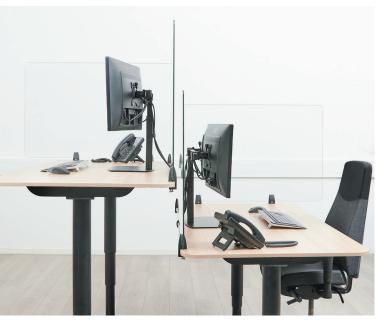

## Transparent safety screen for extra protection at work

With the NS-GLSPROTECT, the workplace can be shielded from the front and side in a durable and stylish way, to create extra safety and distance from others. The series consists of 4 models with different sizes; the NS-GLSPROTECT100, NS-GLSPROTECT140 and NS-GLSPROTECT160, for 1 m, 1,2 m, 1,4 m and 1,6 m desks, respectively. All models are 65 cm high and 6 mm thick and made of laminated and tempered glass. The tempered glass adds an extra safety aspect to the screens; the transparent film between the two layers of glass increases the resistance and ensures that the glass stays in place and does not shatter, in the extreme case that the glass of the screen should break.

The models can be used as desired for both the front and the sides of the desk, to create optimal safety. When mounted to the side of an average desk, the screen protrudes beyond the desk, automatically creating a barrier between the user and any person at the desk next to it. The NS-GLSPROTECT products are 100% recyclable, very user-friendly, easy to install and easy to clean.