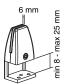

The NS-GLSPROTECT models have rounded corners and edges for extra safety and can be easily attached to the desk with two clamps, offering a durable and stylish solution for the new way of working. The screens come with both white and black clamps as standard. The clamps guarantee a solid and secure installation onto desks with a maximum thickness of 25 mm\* and move smoothly with the sit-stand workstation when it is adjusted in height.

### Included:

Clamp set 8-25 mm NS-CLMP25BLACK (2x) NS-CLMP25WHITE (2x)