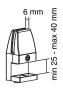

### Optional:

Clamp set 25-40 mm NS-CLMP40BLACK (2x) NS-CLMP40WHITE (2x)

#### \*Optional

For desks with a table top thicker than 25 mm, the NS-CLMP40BLACK and -WHITE clamps are available. With these clamps, the NS-GLSPROTECT100 can be mounted on desks with a work surface of 25-40 mm thick. Also available: NS-CLMPSTANDBLACK and -WHITE table feet.