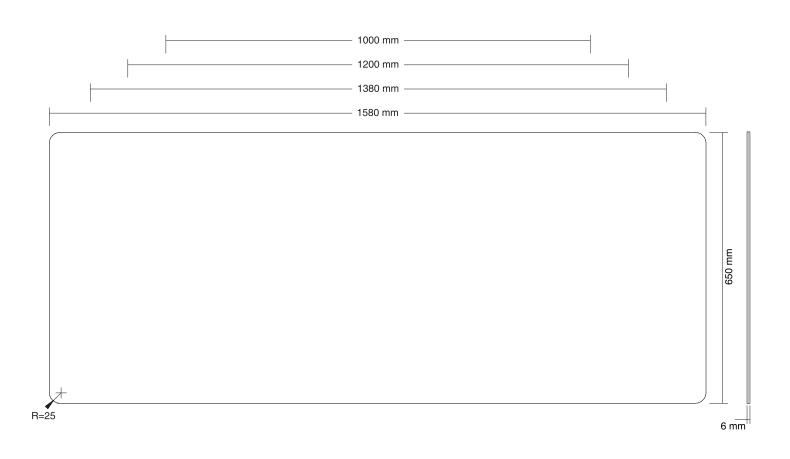

## Transparent safety screen for extra protection at work

With the NS-GLSPROTECT, the workplace can be shielded from the front and side in a durable and stylish way, to create extra safety and distance from others. The series consists of 4 models with different sizes; the NS-GLSPROTECT100, NS-GLSPROTECT140 and NS-GLSPROTECT160, for 1 m, 1,2 m, 1,4 m and 1,6 m desks, respectively. All models are 65 cm high and 6 mm thick and made of laminated and tempered glass. The tempered glass adds an extra safety aspect to the screens; the transparent film between the two layers of glass increases the resistance and ensures that the glass stays in place and does not shatter, in the extreme case that the glass of the screen should break.

#### NS-GLSPROTECT100

The NS-GLSPROTECT100 is 1 m wide x 65 cm high and suitable for desks with a maximum thickness of 25 mm\*. The screen is made of 6 mm laminated and tempered glass and has rounded corners and edges for extra safety. The screen can be easily installed onto the desk with 2 clamps and offers a durable and stylish solution for the new way of working. The screen comes with both white and black clamps as standard. The clamps guarantee a solid and secure installation onto the desk and move smoothly with the sit-stand workstation when it is adjusted in height.

#### NS-GLSPROTECT120

The NS-GLSPROTECT120 is 1,2 m wide x 65 cm high and suitable for desks with a maximum thickness of 25 mm\*. The screen is made of 6 mm laminated and tempered glass and has rounded corners and edges for extra safety. The screen can be easily installed onto the desk with 2 clamps and offers a durable and stylish solution for the new way of working. The screen comes with both white and black clamps as standard. The clamps guarantee a solid and secure installation onto the desk and move smoothly with the sit-stand workstation when it is adjusted in height.

#### NS-GLSPROTECT140

The NS-GLSPROTECT140 is 1,38 m wide x 65 cm high and suitable for desks with a maximum thickness of 25 mm\*. The screen is made of 6 mm laminated and tempered glass and has rounded corners and edges for extra safety. The screen can be easily installed onto the desk with 2 clamps and offers a durable and stylish solution for the new way of working. The screen comes with both white and black clamps as standard. The clamps guarantee a solid and secure installation onto the desk and move smoothly with the sit-stand workstation when it is adjusted in height.

#### NS-GLSPROTECT160

The NS-GLSPROTECT160 is 1,58 m wide x 65 cm high and suitable for desks with a maximum thickness of 25 mm\*. The screen is made of 6 mm laminated and tempered glass and has rounded corners and edges for extra safety. The screen can be easily installed onto the desk with 2 clamps and offers a durable and stylish solution for the new way of working. The screen comes with both white and black clamps as standard. The clamps guarantee a solid and secure installation onto the desk and move smoothly with the sit-stand workstation when it is adjusted in height.