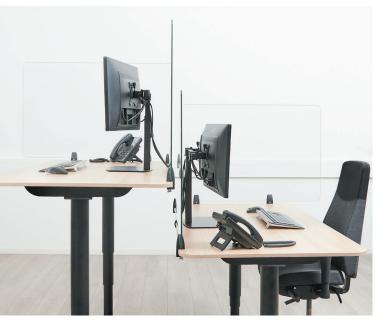

The models can be used as desired for both the front and the sides of the desk, to create optimal safety. When mounted to the side of an average desk, the screen protrudes beyond the desk, automatically creating a barrier between the user and any person at the desk next to it. The NS-GLSPROTECT products are 100% recyclable, very user-friendly, easy to install and easy to clean.

## Transparent safety screen for extra protection at work

With the NS-GLSPROTECT, the workplace can be shielded from the front and side in a durable and stylish way, to create extra safety and distance from others. The series consists of 4 models with different sizes; the NS-GLSPROTECT100, NS-GLSPROTECT120, NS-GLSPROTECT140 and NS-GLSPROTECT160, for 1 m, 1,2 m, 1,4 m and 1,6 m desks, respectively. All models are 65 cm high and 6 mm thick and made of laminated and tempered glass. The tempered glass adds an extra safety aspect to the screens; the transparent film between the two layers of glass increases the resistance and ensures that the glass stays in place and does not shatter, in the extreme case that the glass of the screen should break. The NS-GLSPROTECT models can be easily attached to the desk with two clamps and therefore move with the height-adjustable desk. The models can be used as desired for both the front and the sides of the desk, to create optimal safety. When mounted to the side of an average desk, the screen protrudes beyond the desk, automatically creating a barrier between the user and any person at the desk next to it. The NS-GLSPROTECT products are 100% recyclable, very user-friendly, easy to install and easy to clean.