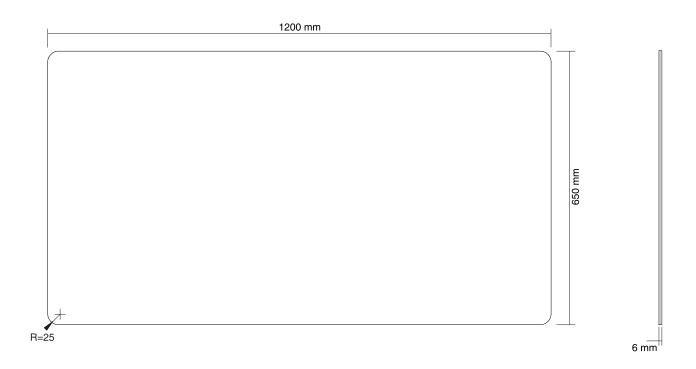

#### NS-GLSPROTECT120

The NS-GLSPROTECT120 is 1,2 m wide x 65 cm high and suitable for desks with a maximum thickness of 25 mm\*. The screen is made of 6 mm laminated and tempered glass and has rounded corners and edges for extra safety. The screen can be easily installed onto the desk with 2 clamps and offers a durable and stylish solution for the new way of working. The screen comes with both white and black clamps as standard. The clamps guarantee a solid and secure installation onto the desk and move smoothly with the sit-stand workstation when it is adjusted in height.

1200 mm

8717371448363