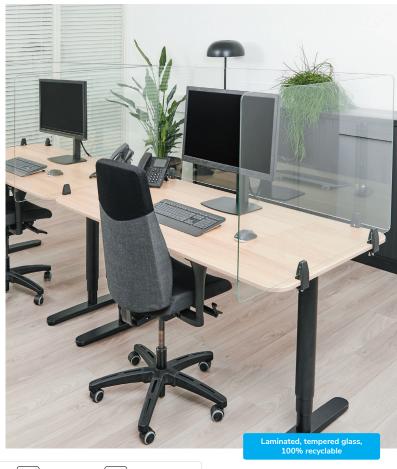

## Transparent safety screen for extra protection at work

With the NS-GLSPROTECT, the workplace can be shielded from the front and side in a durable and stylish way, to create extra safety and distance from others. The series consists of 4 models with different sizes; the NS-GLSPROTECT100, NS-GLSPROTECT140 and NS-GLSPROTECT160, for 1 m, 1,2 m, 1,4 m and 1,6 m desks, respectively. All models are 65 cm high and 6 mm thick and made of laminated and tempered glass. The tempered glass adds an extra safety aspect to the screens; the transparent film between the two layers of glass increases the resistance and ensures that the glass stays in place and does not shatter, in the extreme case that the glass of the screen should break.

The models can be used as desired for both the front and the sides of the desk, to create optimal safety. When mounted to the side of an average desk, the screen protrudes beyond the desk, automatically creating a barrier between the user and any person at the desk next to it. The NS-GLSPROTECT products are 100% recyclable, very user-friendly, easy to install and easy to clean.