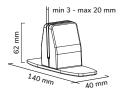

The NS-GLSPROTECT models have rounded corners and edges for extra safety and can be easily attached to the desk with two clamps, offering a durable and stylish solution for the new way of working. The screens come with both white and black clamps as standard. The clamps guarantee a solid and secure installation onto desks with a maximum thickness of 25 mm\* and move smoothly with the sit-stand workstation when it is adjusted in height.

#### NS-GLSPROTECT100

The NS-GLSPROTECT100 is 1 m wide x 65 cm high and suitable for desks with a maximum thickness of 25 mm\*. The screen is made of 6 mm laminated and tempered glass and has rounded corners and edges for extra safety. The screen can be easily installed onto the desk with 2 clamps and offers a durable and stylish solution for the new way of working. The screen comes with both white and black clamps as standard. The clamps guarantee a solid and secure installation onto the desk and move smoothly with the sit-stand workstation when it is adjusted in height.