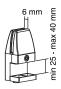

#### \*Optional

For desks with a table top thickerthan 25 mm, the NS-CLMP40BLACK and -WHITE clamps are available. With these clamps, the NS-GLSPROTECT100/120/140/160 can be mounted on desks with a work surface of 25-40 mm thick. Also available: NS-CLMPSTANDBLACK and -WHITE table feet.

#### \*Optional

For desks with a table top thicker than 25 mm, the NS-CLMP40BLACK and -WHITE clamps are available. With these clamps, the NS-GLSPROTECT100 can be mounted on desks with a work surface of 25-40 mm thick. Also available: NS-CLMPSTANDBLACK and -WHITE table feet.