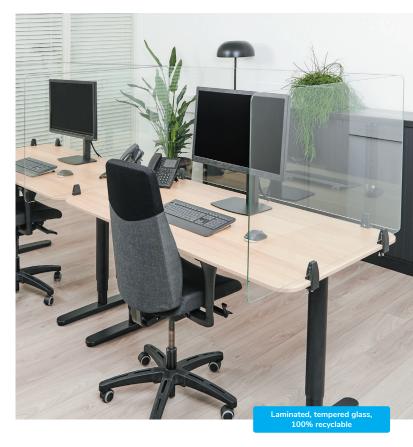

## Transparent safety screen for extra protection at work

With the NS-GLSPROTECT, the workplace can be shielded from the front and side in a durable and stylish way, to create extra safety and distance from others. The series consists of 4 models with different sizes; the NS-GLSPROTECT100, NS-GLSPROTECT140 and NS-GLSPROTECT160, for 1 m, 1,2 m, 1,4 m and 1,6 m desks, respectively. All models are 65 cm high and 6 mm thick and made of laminated and tempered glass. The tempered glass adds an extra safety aspect to the screens; the transparent film between the two layers of glass increases the resistance and ensures that the glass stays in place and does not shatter, in the extreme case that the glass of the screen should break.

The NS-GLSPROTECT models have rounded corners and edges for extra safety and can be easily attached to the desk with two clamps, offering a durable and stylish solution for the new way of working. The screens come with both white and black clamps as standard. The clamps guarantee a solid and secure installation onto desks with a maximum thickness of 25 mm\* and move smoothly with the sit-stand workstation when it is adjusted in height.

The models can be used as desired for both the front and the sides of the desk, to create optimal safety. When mounted to the side of an average desk, the screen protrudes beyond the desk, automatically creating a barrier between the user and any person at the desk next to it. The NS-GLSPROTECT products are 100% recyclable, very user-friendly, easy to install and easy to clean.