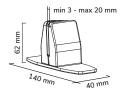

## Transparent safety screen for extra protection at work

With the NS-GLSPROTECT, the workplace can be shielded from the front and side in a durable and stylish way, to create extra safety and distance from others. The series consists of 4 models with different sizes; the NS-GLSPROTECT100, NS-GLSPROTECT140 and NS-GLSPROTECT160, for 1 m, 1,2 m, 1,4 m and 1,6 m desks, respectively. All models are 65 cm high and 6 mm thick and made of laminated and tempered glass. The tempered glass adds an extra safety aspect to the screens; the transparent film between the two layers of glass increases the resistance and ensures that the glass stays in place and does not shatter, in the extreme case that the glass of the screen should break.

#### NS-GLSPROTECT100

The NS-GLSPROTECT100 is 1 m wide x 65 cm high and suitable for desks with a maximum thickness of 25 mm\*. The screen is made of 6 mm laminated and tempered glass and has rounded corners and edges for extra safety. The screen can be easily installed onto the desk with 2 clamps and offers a durable and stylish solution for the new way of working. The screen comes with both white and black clamps as standard. The clamps guarantee a solid and secure installation onto the desk and move smoothly with the sit-stand workstation when it is adjusted in height.