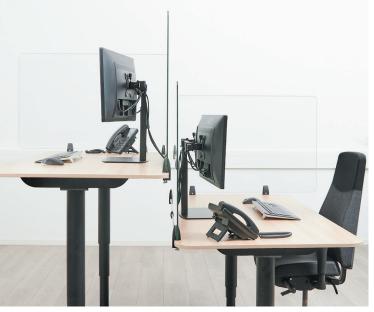

## Transparent safety screen for extra protection at work

With the NS-GLSPROTECT, the workplace can be shielded from the front and side in a durable and stylish way, to create extra safety and distance from others. The series consists of 4 models with different sizes; the NS-GLSPROTECT100, NS-GLSPROTECT140 and NS-GLSPROTECT160, for 1 m, 1,2 m, 1,4 m and 1,6 m desks, respectively. All models are 65 cm high and 6 mm thick and made of laminated and tempered glass. The tempered glass adds an extra safety aspect to the screens; the transparent film between the two layers of glass increases the resistance and ensures that the glass stays in place and does not shatter, in the extreme case that the glass of the screen should break.

The NS-GLSPROTECT models have rounded corners and edges for extra safety and can be easily attached to the desk with two clamps, offering a durable and stylish solution for the new way of working. The screens come with both white and black clamps as standard. The clamps guarantee a solid and secure installation onto desks with a maximum thickness of 25 mm\* and move smoothly with the sit-stand workstation when it is adjusted in height.

The models can be used as desired for both the front and the sides of the desk, to create optimal safety. When mounted to the side of an average desk, the screen protrudes beyond the desk, automatically creating a barrier between the user and any person at the desk next to it. The NS-GLSPROTECT products are 100% recyclable, very user-friendly, easy to install and easy to clean.