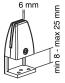

The NS-GLSPROTECT models have rounded corners and edges for extra safety and can be easily attached to the desk with two clamps, offering a durable and stylish solution for the new way of working. The screens come with both white and black clamps as standard. The clamps guarantee a solid and secure installation onto desks with a maximum thickness of 25 mm\* and move smoothly with the sit-stand workstation when it is adjusted in height.

#### \*Optional

For desks with a table top thickerthan 25 mm, the NS-CLMP40BLACK and -WHITE clamps are available. With these clamps, the NS-GLSPROTECT100/120/140/160 can be mounted on desks with a work surface of 25-40 mm thick. Also available: NS-CLMPSTANDBLACK and -WHITE table feet.