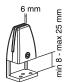

The NS-GLSPROTECT models have rounded corners and edges for extra safety and can be easily attached to the desk with two clamps, offering a durable and stylish solution for the new way of working. The screens come with both white and black clamps as standard. The clamps guarantee a solid and secure installation onto desks with a maximum thickness of 25 mm\* and move smoothly with the sit-stand workstation when it is adjusted in height.

#### NS-GLSPROTECT100

The NS-GLSPROTECT100 is 1 m wide x 65 cm high and suitable for desks with a maximum thickness of 25 mm\*. The screen is made of 6 mm laminated and tempered glass and has rounded corners and edges for extra safety. The screen can be easily installed onto the desk with 2 clamps and offers a durable and stylish solution for the new way of working. The screen comes with both white and black clamps as standard. The clamps guarantee a solid and secure installation onto the desk and move smoothly with the sit-stand workstation when it is adjusted in height.