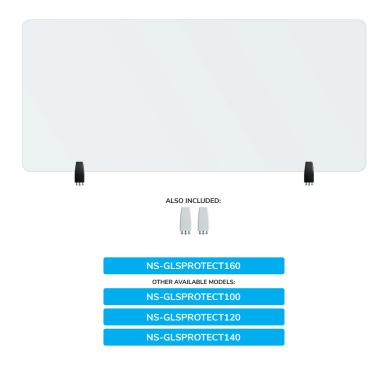

## NS-GLSPROTECT100/120/140/160

## Transparent safety screen for extra protection at work

With the NS-GLSPROTECT, the workplace can be shielded from the front and side in a durable and stylish way, to create extra safety and distance from others. The series consists of 4 models with different sizes; the NS-GLSPROTECT100, NS-GLSPROTECT140 and NS-GLSPROTECT160, for 1 m, 1,2 m, 1,4 m and 1,6 m desks, respectively. All models are 65 cm high and 6 mm thick and made of laminated and tempered glass. The tempered glass adds an extra safety aspect to the screens; the transparent film between the two layers of glass increases the resistance and ensures that the glass stays in place and does not shatter, in the extreme case that the glass of the screen should break.

The NS-GLSPROTECT models have rounded corners and edges for extra safety and can be easily attached to the desk with two clamps, offering a durable and stylish solution for the new way of working. The screens come with both white and black clamps as standard. The clamps guarantee a solid and secure installation onto desks with a maximum thickness of 25 mm\* and move smoothly with the sit-stand workstation when it is adjusted in height.

NS-GLSPROTECT100: NS-GLSPROTECT120: NS-GLSPROTECT140: NS-GLSPROTECT160:

9,9 kg 11,9 kg 13,6 kg

8717371448356 8717371448363 8717371448370 8717371448387