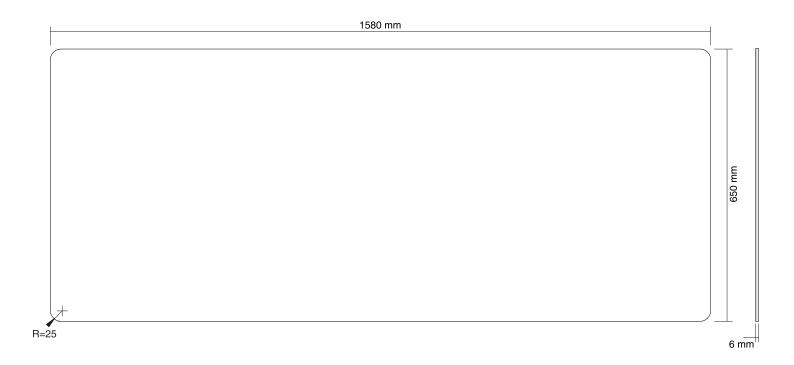

#### NS-GLSPROTECT160

The NS-GLSPROTECT160 is 1,58 m wide x 65 cm high and suitable for desks with a maximum thickness of 25 mm\*. The screen is made of 6 mm laminated and tempered glass and has rounded corners and edges for extra safety. The screen can be easily installed onto the desk with 2 clamps and offers a durable and stylish solution for the new way of working. The screen comes with both white and black clamps as standard. The clamps guarantee a solid and secure installation onto the desk and move smoothly with the sit-stand workstation when it is adjusted in height.

15,3 kg

1580 mm

8717371448387