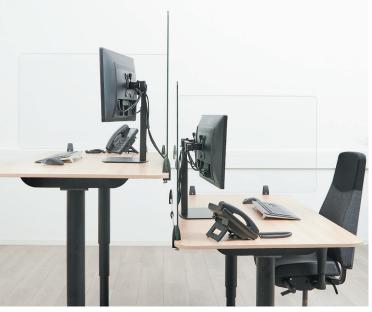

The models can be used as desired for both the front and the sides of the desk, to create optimal safety. When mounted to the side of an average desk, the screen protrudes beyond the desk, automatically creating a barrier between the user and any person at the desk next to it. The NS-GLSPROTECT products are 100% recyclable, very user-friendly, easy to install and easy to clean.