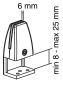

The NS-GLSPROTECT models have rounded corners and edges for extra safety and can be easily attached to the desk with two clamps, offering a durable and stylish solution for the new way of working. The screens come with both white and black clamps as standard. The clamps guarantee a solid and secure installation onto desks with a maximum thickness of 25 mm\* and move smoothly with the sit-stand workstation when it is adjusted in height.

### Included:

Clamp set 8-25 mm NS-CLMP25BLACK (2x) NS-CLMP25WHITE (2x)