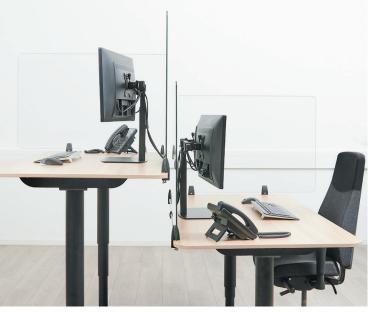

The NS-GLSPROTECT models have rounded corners and edges for extra safety and can be easily attached to the desk with two clamps, offering a durable and stylish solution for the new way of working. The screens come with both white and black clamps as standard. The clamps guarantee a solid and secure installation onto desks with a maximum thickness of 25 mm\* and move smoothly with the sit-stand workstation when it is adjusted in height.

The models can be used as desired for both the front and the sides of the desk, to create optimal safety. When mounted to the side of an average desk, the screen protrudes beyond the desk, automatically creating a barrier between the user and any person at the desk next to it. The NS-GLSPROTECT products are 100% recyclable, very user-friendly, easy to install and easy to clean.