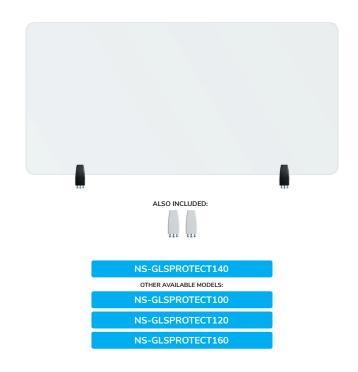

The NS-GLSPROTECT models have rounded corners and edges for extra safety and can be easily attached to the desk with two clamps, offering a durable and stylish solution for the new way of working. The screens come with both white and black clamps as standard. The clamps guarantee a solid and secure installation onto desks with a maximum thickness of 25 mm\* and move smoothly with the sit-stand workstation when it is adjusted in height.

### Included:

Clamp set 8-25 mm NS-CLMP25BLACK (2x) NS-CLMP25WHITE (2x)

## **NS-GLSPROTECT140**