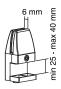

#### \*Optional

For desks with a table top thickerthan 25 mm, the NS-CLMP40BLACK and -WHITE clamps are available. With these clamps, the NS-GLSPROTECT100/120/140/160 can be mounted on desks with a work surface of 25-40 mm thick. Also available: NS-CLMPSTANDBLACK and -WHITE table feet.

### Optional:

Clamp set 25-40 mm NS-CLMP40BLACK (2x) NS-CLMP40WHITE (2x)