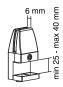

#### \*Optional

For desks with a table top thickerthan 25 mm, the NS-CLMP40BLACK and -WHITE clamps are available. With these clamps, the NS-GLSPROTECT100/120/140/160 can be mounted on desks with a work surface of 25-40 mm thick. Also available: NS-CLMPSTANDBLACK and -WHITE table feet.

### Optional:

Clamp set 25-40 mm NS-CLMP40BLACK (2x) NS-CLMP40WHITE (2x)

#### \*Optional

For desks with a table top thicker than 25 mm, the NS-CLMP40BLACK and -WHITE clamps are available. With these clamps, the NS-GLSPROTECT100 can be mounted on desks with a work surface of 25-40 mm thick. Also available: NS-CLMPSTANDBLACK and -WHITE table feet.