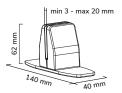

The NS-GLSPROTECT models have rounded corners and edges for extra safety and can be easily attached to the desk with two clamps, offering a durable and stylish solution for the new way of working. The screens come with both white and black clamps as standard. The clamps guarantee a solid and secure installation onto desks with a maximum thickness of 25 mm\* and move smoothly with the sit-stand workstation when it is adjusted in height.

#### \*Optional

For desks with a table top thickerthan 25 mm, the NS-CLMP40BLACK and -WHITE clamps are available. With these clamps, the NS-GLSPROTECT100/120/140/160 can be mounted on desks with a work surface of 25-40 mm thick. Also available: NS-CLMPSTANDBLACK and -WHITE table feet.