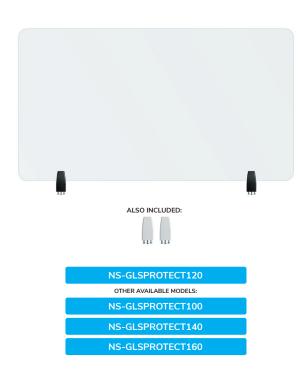

The NS-GLSPROTECT models have rounded corners and edges for extra safety and can be easily attached to the desk with two clamps, offering a durable and stylish solution for the new way of working. The screens come with both white and black clamps as standard. The clamps guarantee a solid and secure installation onto desks with a maximum thickness of 25 mm\* and move smoothly with the sit-stand workstation when it is adjusted in height.

### Included:

Clamp set 8-25 mm NS-CLMP25BLACK (2x) NS-CLMP25WHITE (2x)

## **NS-GLSPROTECT120**

#### NS-GLSPROTECT120

The NS-GLSPROTECT120 is 1,2 m wide x 65 cm high and suitable for desks with a maximum thickness of 25 mm\*. The screen is made of 6 mm laminated and tempered glass and has rounded corners and edges for extra safety. The screen can be easily installed onto the desk with 2 clamps and offers a durable and stylish solution for the new way of working. The screen comes with both white and black clamps as standard. The clamps guarantee a solid and secure installation onto the desk and move smoothly with the sit-stand workstation when it is adjusted in height.