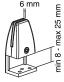

The NS-GLSPROTECT models have rounded corners and edges for extra safety and can be easily attached to the desk with two clamps, offering a durable and stylish solution for the new way of working. The screens come with both white and black clamps as standard. The clamps guarantee a solid and secure installation onto desks with a maximum thickness of 25 mm\* and move smoothly with the sit-stand workstation when it is adjusted in height.

### Included:

Clamp set 8-25 mm NS-CLMP25BLACK (2x) NS-CLMP25WHITE (2x)