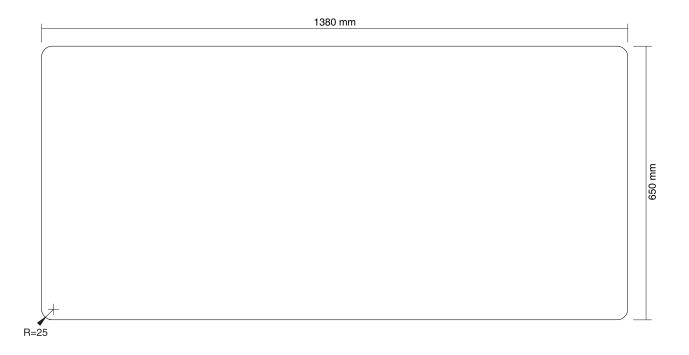

#### NS-GLSPROTECT140

The NS-GLSPROTECT140 is 1,38 m wide x 65 cm high and suitable for desks with a maximum thickness of 25 mm\*. The screen is made of 6 mm laminated and tempered glass and has rounded corners and edges for extra safety. The screen can be easily installed onto the desk with 2 clamps and offers a durable and stylish solution for the new way of working. The screen comes with both white and black clamps as standard. The clamps guarantee a solid and secure installation onto the desk and move smoothly with the sit-stand workstation when it is adjusted in height.

13,6 kg

1380 mm

8717371448370