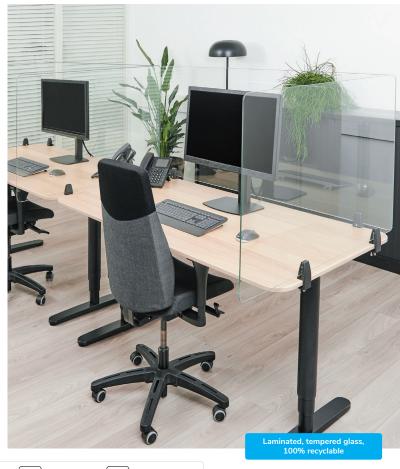

## Transparent safety screen for extra protection at work

With the NS-GLSPROTECT, the workplace can be shielded from the front and side in a durable and stylish way, to create extra safety and distance from others. The series consists of 4 models with different sizes; the NS-GLSPROTECT100, NS-GLSPROTECT140 and NS-GLSPROTECT160, for 1 m, 1,2 m, 1,4 m and 1,6 m desks, respectively. All models are 65 cm high and 6 mm thick and made of laminated and tempered glass. The tempered glass adds an extra safety aspect to the screens; the transparent film between the two layers of glass increases the resistance and ensures that the glass stays in place and does not shatter, in the extreme case that the glass of the screen should break.

The models can be used as desired for both the front and the sides of the desk, to create optimal safety. When mounted to the side of an average desk, the screen protrudes beyond the desk, automatically creating a barrier between the user and any person at the desk next to it. The NS-GLSPROTECT products are 100% recyclable, very user-friendly, easy to install and easy to clean.