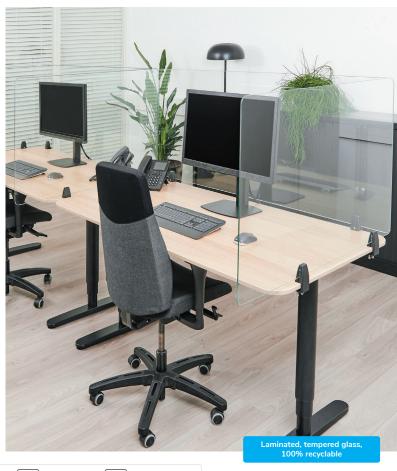

## Transparent safety screen for extra protection at work

With the NS-GLSPROTECT, the workplace can be shielded from the front and side in a durable and stylish way, to create extra safety and distance from others. The series consists of 4 models with different sizes; the NS-GLSPROTECT100, NS-GLSPROTECT140 and NS-GLSPROTECT160, for 1 m, 1,2 m, 1,4 m and 1,6 m desks, respectively. All models are 65 cm high and 6 mm thick and made of laminated and tempered glass. The tempered glass adds an extra safety aspect to the screens; the transparent film between the two layers of glass increases the resistance and ensures that the glass stays in place and does not shatter, in the extreme case that the glass of the screen should break.

The models can be used as desired for both the front and the sides of the desk, to create optimal safety. When mounted to the side of an average desk, the screen protrudes beyond the desk, automatically creating a barrier between the user and any person at the desk next to it. The NS-GLSPROTECT products are 100% recyclable, very user-friendly, easy to install and easy to clean.