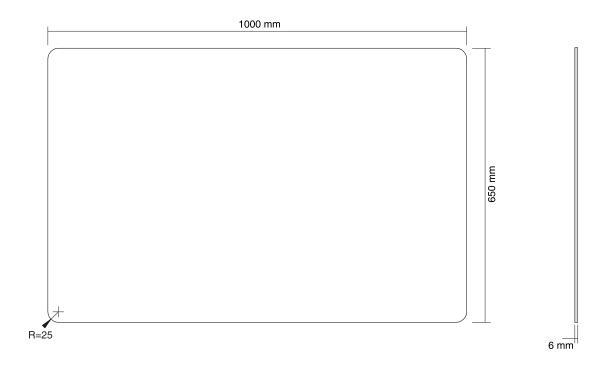

## Transparent safety screen for extra protection at work

With the NS-GLSPROTECT, the workplace can be shielded from the front and side in a durable and stylish way, to create extra safety and distance from others. The series consists of 4 models with different sizes; the NS-GLSPROTECT100, NS-GLSPROTECT140 and NS-GLSPROTECT160, for 1 m, 1,2 m, 1,4 m and 1,6 m desks, respectively. All models are 65 cm high and 6 mm thick and made of laminated and tempered glass. The tempered glass adds an extra safety aspect to the screens; the transparent film between the two layers of glass increases the resistance and ensures that the glass stays in place and does not shatter, in the extreme case that the glass of the screen should break.

#### NS-GLSPROTECT100

The NS-GLSPROTECT100 is 1 m wide x 65 cm high and suitable for desks with a maximum thickness of 25 mm\*. The screen is made of 6 mm laminated and tempered glass and has rounded corners and edges for extra safety. The screen can be easily installed onto the desk with 2 clamps and offers a durable and stylish solution for the new way of working. The screen comes with both white and black clamps as standard. The clamps guarantee a solid and secure installation onto the desk and move smoothly with the sit-stand workstation when it is adjusted in height.